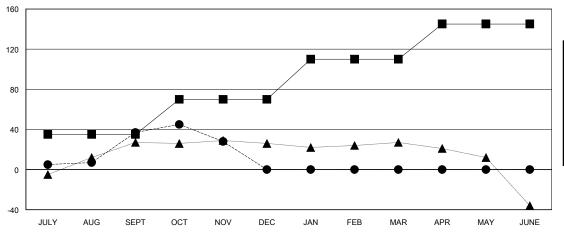

## GOALS AND ACTUAL MEMBERS CUMULATIVE

| ■- | MEMBER GROWTH NET GOAL |  |
|----|------------------------|--|
| _  | WEWDER GROWTH NET GOAL |  |

Results as of: 11/30/2023

● - MEMBER GROWTH ACTUAL

- ▲ - LAST YEAR MEMBERSHIP ACTUAL